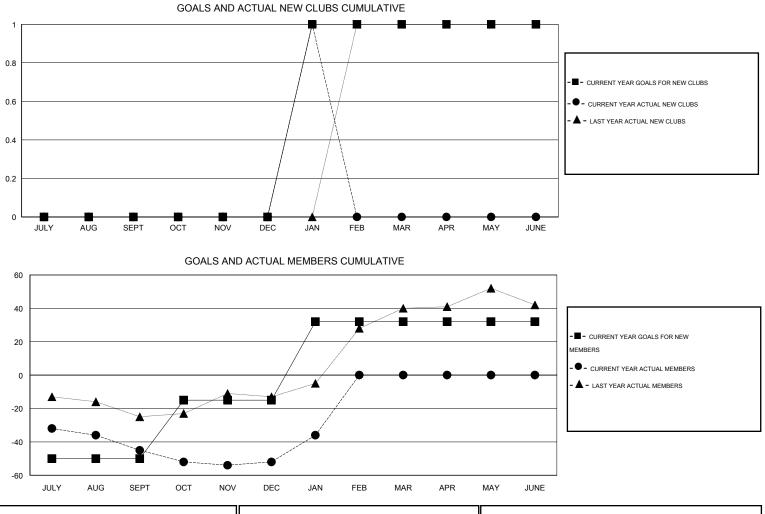

## LOCATION ONTARIO

| Clubs<br>RESULTS FOR 2013-2014 |   |   |   |    | Members<br>RESULTS FOR 2013-2014 |     |    |    |     |
|--------------------------------|---|---|---|----|----------------------------------|-----|----|----|-----|
|                                |   |   |   |    |                                  |     |    |    |     |
| JULY/AUG/SEPT                  | 0 | 0 | 1 | -1 | JULY/AUG/SEPT                    | -50 | 8  | 53 | -45 |
| OCT/NOV/DEC                    | 0 | 0 | 0 | 0  | OCT/NOV/DEC                      | 35  | 25 | 32 | -7  |
| JAN/FEB/MAR                    | 1 | 1 | 0 | 1  | JAN/FEB/MAR                      | 47  | 28 | 12 | 16  |
| APR/MAY/JUNE                   | 0 | 0 | 0 | 0  | APR/MAY/JUNE                     | 0   | 0  | 0  | 0   |